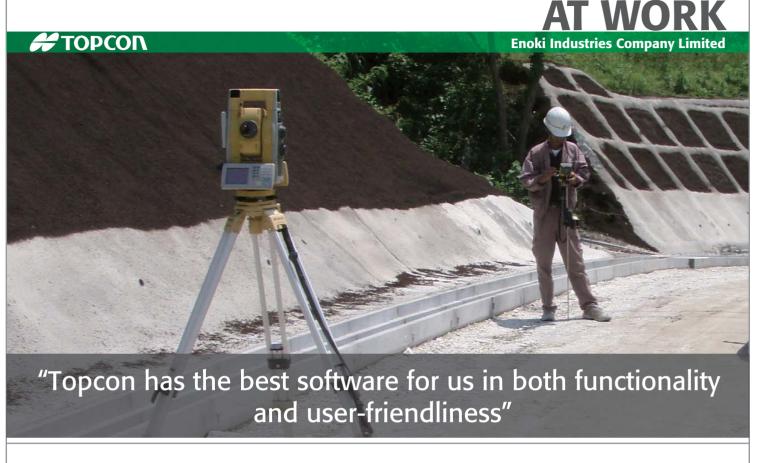

## **GPT-9000A** saved time by 25 percent and greatly increased accuracy in all phases in construction

Enoki Industries Co., Ltd. recently utilized the Topcon Robotic Total Station GPT-9000A for road improvement work in Niimi-city, Okayama, Japan. "We have introduced the newest surveying equipment to increase the quality and smoothness of the road. At the same time, we wanted to improve on-site work efficiency," said Koki Enoki, president of Enoki Industries. "We evaluated robotic systems of several manufacturers before we purchased the GPT-9000A. Through this evaluation, we found Topcon has the best software for us in both functionality and user-friendliness; we found the remote controller was very handy."