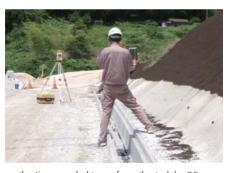

## **GPT-9000A** saved time by 25 percent and greatly increased accuracy in all phases in construction

Enoki Industries Co., Ltd. recently utilized the Topcon Robotic Total Station GPT-9000A for road improvement work in Niimi-city, Okayama, Japan. "We have introduced the newest surveying equipment to increase the quality and smoothness of the road. At the same time, we wanted to improve on-site work efficiency," said Koki Enoki, president of Enoki Industries. "We evaluated robotic systems of several manufacturers before we purchased the GPT-9000A. Through this evaluation, we found Topcon has the best software for us in both functionality and user-friendliness; we found the remote controller was very handy."

Koki Enoki, president of Enoki Industries Co., Ltd.

on the time needed to perform the task by 25 percent. We also saved considerable labor cost because one person can perform all surveying tasks. Topcon's controller software is excellent in its roading program," Enoki continued. "Even if we need design changes during the construction stage, we can make quick on-site calculations to create new control points and setting-out points. We save significant time, by not having to go back to the office."