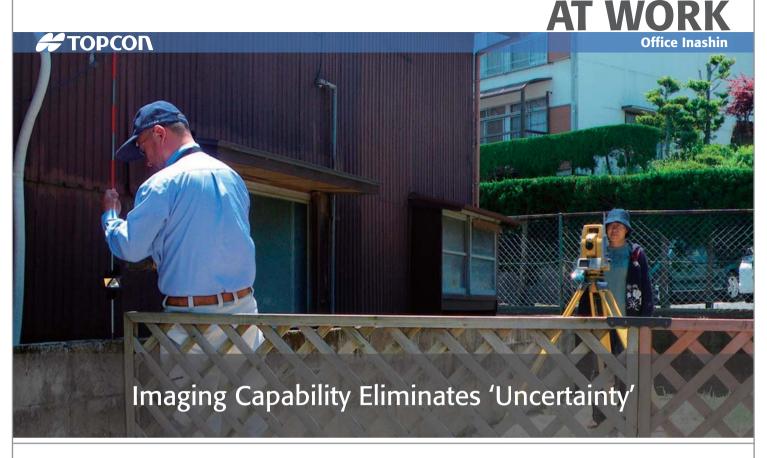

## 'Topcon's IS has brought a perfect solution for every challenge I face'

Office Inashin, a surveying and real-estate registration firm located in Saga, Japan, is run by Shinri Inaba and his wife Emi. One of the main tools utilized by Office Inashin is the Topcon IS and FC-200 field controller package.

Shinri Inaba, land and house investigator

documents to be delivered in an electronic format."

Inaba said, "The IS has brought a perfect solution for every challenge I face in my job."

"With the IS, I carry a prism pole and a field controller, and Emi stays at the tripod. I can see the actual survey point by myself and check if the telescope is aiming for the point correctly. This feature completely eliminated the element of uncertainty," He said.