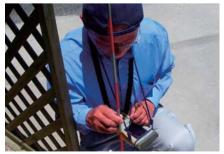

"The IS recovers the prism lock just by tapping the image on the FC's screen. It doesn't make me wait," said Inaba. "Survey accuracy has also improved because the telescope image displayed on the FC allows me to align the prism so it may squarely face the IS."

Inaba gives the IS high marks for its stakeout capability. "The FC-200 indicates the direction and distance to the stakeout point together with the live telescope image. In addition, I can tell how far I am from the point by the variable beep pattern. The combination of visual and audio guidance dramatically facilitates staking out tasks."